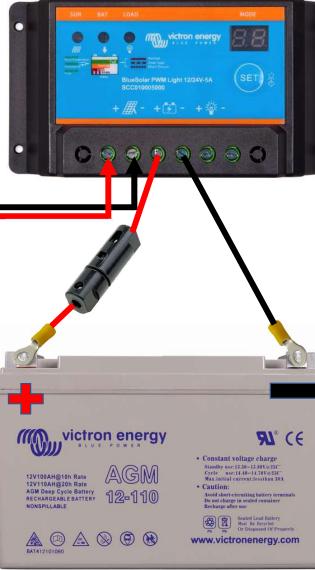

## **Connect the battery** cables first, then the solar.

The remaining terminals on the controller are for a programmable load output. This has a maximum output of 5 amps, follow the manual for the different presets.

Take power directly from the battery if more than 5 amps is required.

If you require battery protection of loads larger than 5 amps, then contact us about this.