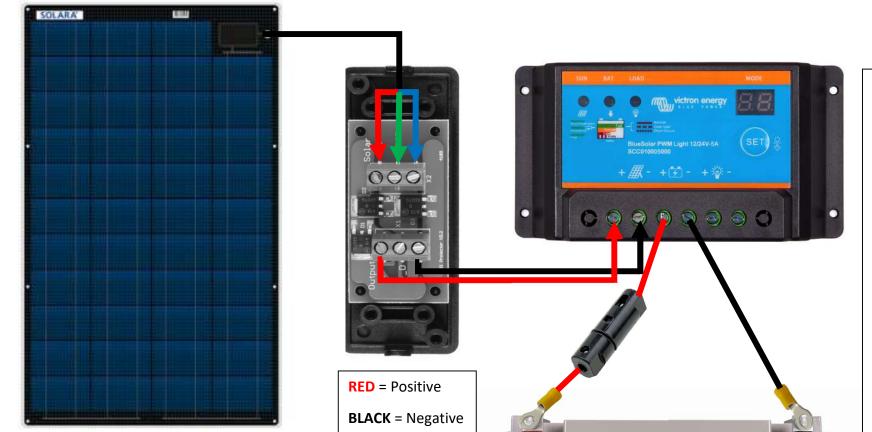

## Sola<u>ra M Series 55Wp Semi-Flexible Panel Marine Kit</u> Wiring Diagram

This diagram serves as an example to show how the equipment should be wired together; manufacturer's instructions should be read prior to installation. Select Solar are unable to accept any responsibility for damage caused by cross polarity. If there is any doubt, please contact us before connecting any cables.

The Cell Protector is included with all SOLARA panels (41 watt and larger). This is used to combine the 3-core cable coming from the panel and then provide a 2-cable output. This must be used in all installations; the cell protector is not suitable for outdoors so must be installed indoors.

## **Connect the battery** cables first, then the solar.

The remaining terminals on the controller are for a programmable load output. This has a maximum output of 5 amps, follow the manual for the different presets.